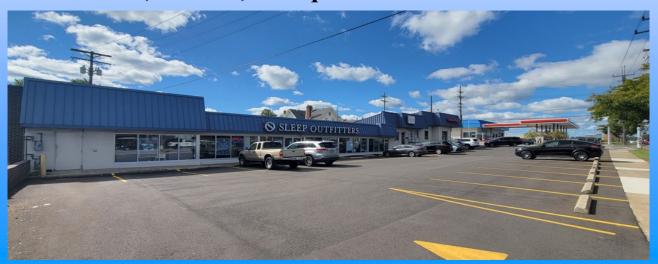

## 6010 - 6020 Mayfield Road Mayfield Hts, Ohio

1,250 to 5,000 square feet available

**Description:** Building is currently occupied by Blush Hair Salon and Sleep Outfitters. The building is located at the lit intersection (SE corner) of Lander and Mayfield about 1.2 miles from I271. Total building is 6,950 sq ft with roughly 35 parking spaces.

**Nearby Tenants:** Costco, Giant Eagle, Best Buy, Fresh Thyme, Marshall's, Joann Fabrics, Petsmart, Ashley Furniture, Bob's Furniture, Micro Center, Ulta, Aldi's, Staples, Auto Zone, Sherwin Williams, Verizon, T-mobile, Starbucks, Panera Bread, Chick Fil A, Raising Cane's, etc.